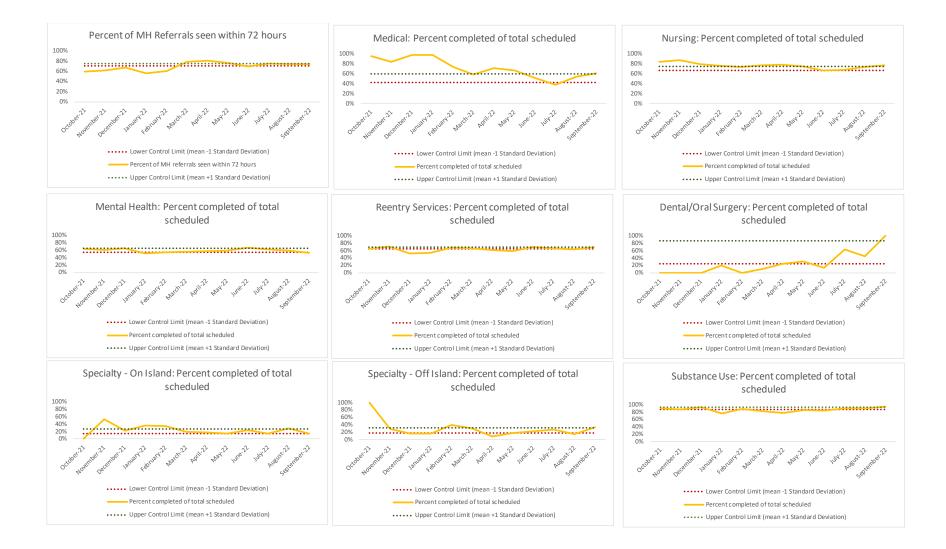

#### III. Summary Data

| 1   | CHS Intakes (New Jail Admissions)                    | Ν    |
|-----|------------------------------------------------------|------|
| 1.1 | Completed CHS Intakes                                | 1502 |
| 1.2 | Average time to completion once known to CHS (hours) | 2.8  |

| 2   | Referrals made to mental health service | Ν   |
|-----|-----------------------------------------|-----|
| 2.1 | Referrals made to mental health service | 222 |
| 2.2 | Referrals seen within 72 hours          | 166 |
| 2.3 | Percent seen within 72 hours            | 75% |

|   | Scheduled Services       | Medic | al   | Nur   | sing | Menta | l Health | Reentry | Services | Dental/O | ral Surgery | Specialty<br>Isla | Clinic - On<br>and | Specialty (<br>Isla | Clinic - Off<br>and | Substa | nce Use | Tot   | tal  |
|---|--------------------------|-------|------|-------|------|-------|----------|---------|----------|----------|-------------|-------------------|--------------------|---------------------|---------------------|--------|---------|-------|------|
|   | Service Outcomes         | N     | %    | N     | %    | N     | %        | N       | %        | N        | %           | N                 | %                  | N                   | %                   | N      | %       | N     | %    |
|   | Seen                     | 1515  | 42%  | 16633 | 65%  | 9266  | 53%      | 2946    | 66%      | 682      | 38%         | 873               | 38%                | 239                 | 35%                 | 1078   | 91%     | 33232 | 58%  |
| 3 | Refused & Verified       | 585   | 16%  | 1771  | 7%   | 153   | 1%       | 380     | 8%       | 55       | 3%          | 254               | 11%                | 90                  | 13%                 | 1      | 0%      | 3289  | 6%   |
|   | Not Produced             | 1395  | 39%  | 7141  | 28%  | 5101  | 29%      | 1054    | 24%      | 1035     | 58%         | 1085              | 48%                | 322                 | 47%                 | 87     | 7%      | 17220 | 30%  |
|   | Rescheduled by CHS       | 76    | 2%   | 36    | 0%   | 2929  | 17%      | 98      | 2%       | 4        | 0%          | 60                | 3%                 | 14                  | 2%                  | 19     | 2%      | 3236  | 6%   |
|   | Rescheduled by Hospital  | N/A   | N/A  | N/A   | N/A  | N/A   | N/A      | N/A     | N/A      | N/A      | N/A         | N/A               | N/A                | 13                  | 2%                  | N/A    | N/A     | 13    | 0%   |
|   | Total Scheduled Services | 3571  | 100% | 25581 | 100% | 17449 | 100%     | 4478    | 100%     | 1776     | 100%        | 2272              | 100%               | 678                 | 100%                | 1185   | 100%    | 56990 | 100% |

| 4   | Outcome Metrics   | Medical | Nursing | Mental Health | Reentry Services | Dental/Oral Surgery | Specialty Clinic - On<br>Island | Specialty Clinic - Off<br>Island | Substance Use | Total |
|-----|-------------------|---------|---------|---------------|------------------|---------------------|---------------------------------|----------------------------------|---------------|-------|
| 4.1 | Percent completed | 59%     | 72%     | 54%           | 74%              | 41%                 | 50%                             | 49%                              | 91%           | 64%   |