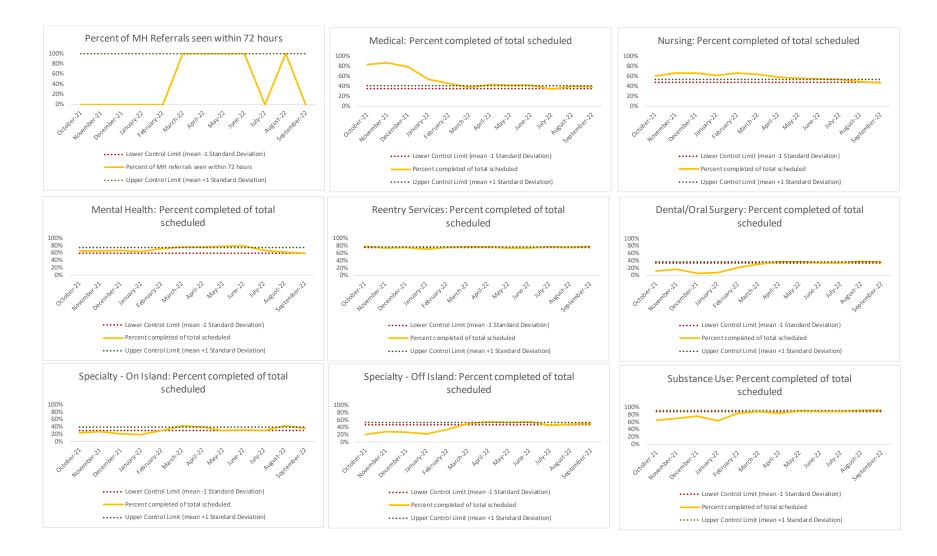

#### III. Summary Data

| 1   | CHS Intakes (New Jail Admissions)                    | Ν    |
|-----|------------------------------------------------------|------|
| 1.1 | Completed CHS Intakes                                | 1432 |
| 1.2 | Average time to completion once known to CHS (hours) | 2.2  |

| 2   | Referrals made to mental health service | Ν   |
|-----|-----------------------------------------|-----|
| 2.1 | Referrals made to mental health service | 209 |
| 2.2 | Referrals seen within 72 hours          | 158 |
| 2.3 | Percent seen within 72 hours            | 76% |

|   | Scheduled Services       | Medio | al   | Nur   | sing | Menta | l Health | Reentry | Services | Dental/O | ral Surgery | Specialty<br>Isla | Clinic - On<br>and | Specialty<br>Isla | Clinic - Off<br>and | Substa | nce Use | Tot   | tal  |
|---|--------------------------|-------|------|-------|------|-------|----------|---------|----------|----------|-------------|-------------------|--------------------|-------------------|---------------------|--------|---------|-------|------|
|   | Service Outcomes         | N     | %    | N     | %    | N     | %        | N       | %        | N        | %           | N                 | %                  | N                 | %                   | N      | %       | N     | %    |
|   | Seen                     | 1354  | 39%  | 17841 | 65%  | 8245  | 52%      | 2456    | 63%      | 589      | 33%         | 771               | 31%                | 149               | 36%                 | 998    | 90%     | 32403 | 57%  |
| 3 | Refused & Verified       | 509   | 15%  | 2160  | 8%   | 166   | 1%       | 340     | 9%       | 49       | 3%          | 218               | 9%                 | 40                | 10%                 | 1      | 0%      | 3483  | 6%   |
|   | Not Produced             | 1458  | 42%  | 7488  | 27%  | 4787  | 30%      | 1016    | 26%      | 1091     | 62%         | 1360              | 55%                | 210               | 51%                 | 98     | 9%      | 17508 | 31%  |
|   | Rescheduled by CHS       | 118   | 3%   | 27    | 0%   | 2581  | 16%      | 65      | 2%       | 43       | 2%          | 144               | 6%                 | 5                 | 1%                  | 6      | 1%      | 2989  | 5%   |
|   | Rescheduled by Hospital  | N/A   | N/A  | N/A   | N/A  | N/A   | N/A      | N/A     | N/A      | N/A      | N/A         | N/A               | N/A                | 8                 | 2%                  | N/A    | N/A     | 8     | 0%   |
|   | Total Scheduled Services | 3439  | 100% | 27516 | 100% | 15779 | 100%     | 3877    | 100%     | 1772     | 100%        | 2493              | 100%               | 412               | 100%                | 1103   | 100%    | 56391 | 100% |

| 4   | Outcome Metrics   | Medical | Nursing | Mental Health | Reentry Services | Dental/Oral Surgery | Specialty Clinic - On<br>Island | Specialty Clinic - Off<br>Island | Substance Use | Total |
|-----|-------------------|---------|---------|---------------|------------------|---------------------|---------------------------------|----------------------------------|---------------|-------|
| 4.1 | Percent completed | 54%     | 73%     | 53%           | 72%              | 36%                 | 40%                             | 46%                              | 91%           | 64%   |