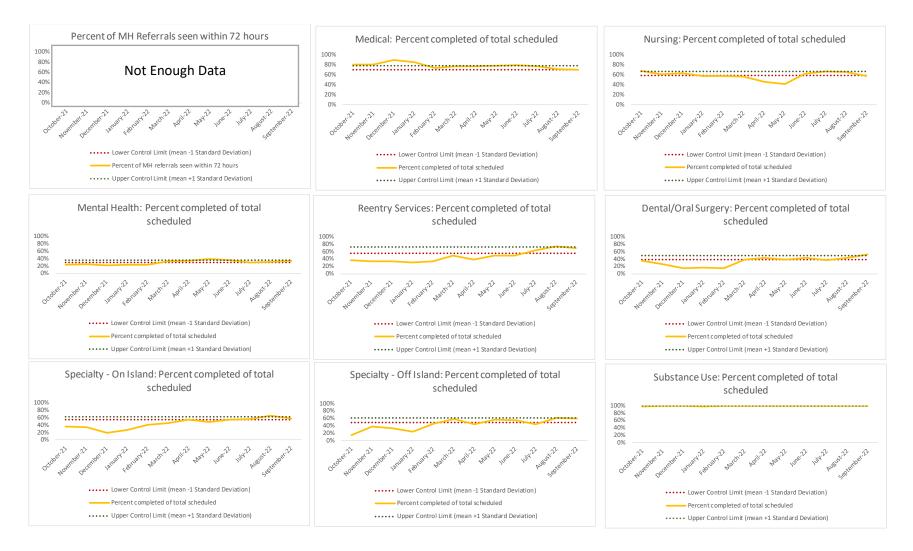

#### III. Summary Data

| 1   | CHS Intakes (New Jail Admissions)                    | Ν    |
|-----|------------------------------------------------------|------|
| 1.1 | Completed CHS Intakes                                | 1502 |
| 1.2 | Average time to completion once known to CHS (hours) | 2.8  |

| 2   | Referrals made to mental health service | Ν   |
|-----|-----------------------------------------|-----|
| 2.1 | Referrals made to mental health service | 222 |
| 2.2 | Referrals seen within 72 hours          | 166 |
| 2.3 | Percent seen within 72 hours            | 75% |

|   | Scheduled Services       | Medic | al   | Nur   | sing | Menta | l Health | Reentry | Services | Dental/O | ral Surgery | Specialty<br>Isla | Clinic - On<br>and | Specialty (<br>Isla | Clinic - Off<br>and | Substa | nce Use | Tot   | tal  |
|---|--------------------------|-------|------|-------|------|-------|----------|---------|----------|----------|-------------|-------------------|--------------------|---------------------|---------------------|--------|---------|-------|------|
|   | Service Outcomes         | N     | %    | N     | %    | N     | %        | N       | %        | N        | %           | N                 | %                  | N                   | %                   | N      | %       | N     | %    |
|   | Seen                     | 1515  | 42%  | 16633 | 65%  | 9266  | 53%      | 2946    | 66%      | 682      | 38%         | 873               | 38%                | 239                 | 35%                 | 1078   | 91%     | 33232 | 58%  |
| 3 | Refused & Verified       | 585   | 16%  | 1771  | 7%   | 153   | 1%       | 380     | 8%       | 55       | 3%          | 254               | 11%                | 90                  | 13%                 | 1      | 0%      | 3289  | 6%   |
|   | Not Produced             | 1395  | 39%  | 7141  | 28%  | 5101  | 29%      | 1054    | 24%      | 1035     | 58%         | 1085              | 48%                | 322                 | 47%                 | 87     | 7%      | 17220 | 30%  |
|   | Rescheduled by CHS       | 76    | 2%   | 36    | 0%   | 2929  | 17%      | 98      | 2%       | 4        | 0%          | 60                | 3%                 | 14                  | 2%                  | 19     | 2%      | 3236  | 6%   |
|   | Rescheduled by Hospital  | N/A   | N/A  | N/A   | N/A  | N/A   | N/A      | N/A     | N/A      | N/A      | N/A         | N/A               | N/A                | 13                  | 2%                  | N/A    | N/A     | 13    | 0%   |
|   | Total Scheduled Services | 3571  | 100% | 25581 | 100% | 17449 | 100%     | 4478    | 100%     | 1776     | 100%        | 2272              | 100%               | 678                 | 100%                | 1185   | 100%    | 56990 | 100% |

| 4   | Outcome Metrics   | Medical | Nursing | Mental Health | Reentry Services | Dental/Oral Surgery | Specialty Clinic - On<br>Island | Specialty Clinic - Off<br>Island | Substance Use | Total |
|-----|-------------------|---------|---------|---------------|------------------|---------------------|---------------------------------|----------------------------------|---------------|-------|
| 4.1 | Percent completed | 59%     | 72%     | 54%           | 74%              | 41%                 | 50%                             | 49%                              | 91%           | 64%   |