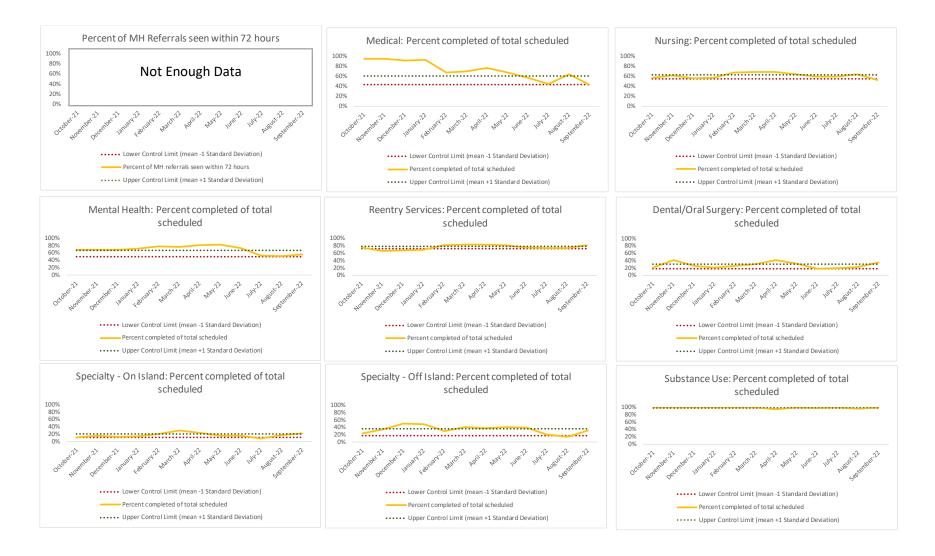

| 12%                             | 21%                              | 93%           | 58%   |

| 5   | Unscheduled Services | N   |
|-----|----------------------|-----|
| 5.1 | Sick Call Completed  | 127 |

# CHS Access Trend: July 2022 to September 2022

Version: 10/12/2022



I. Table of Contents

#### Contents

| I.    | Table of Contents | . 2 |
|-------|-------------------|-----|
| II.   | АМКС              | . 3 |
| III.  | EMTC              | . 4 |
| IV.   | GRVC              | . 5 |
| V.    | NIC               | . 6 |
| VI.   | RMSC              | . 7 |
| VII.  | RNDC              | . 8 |
| VIII. | VCBC              | . 9 |
| IX.   | WF                | 10  |

Note: The Otis Bantum Correctional Center (OBCC) facility closed in June 2022.

AMKC Ш.



III. EMTC



IV. GRVC



NIC



VI. RMSC



RNDC VII.



VIII. **VCBC** 



WF IX.