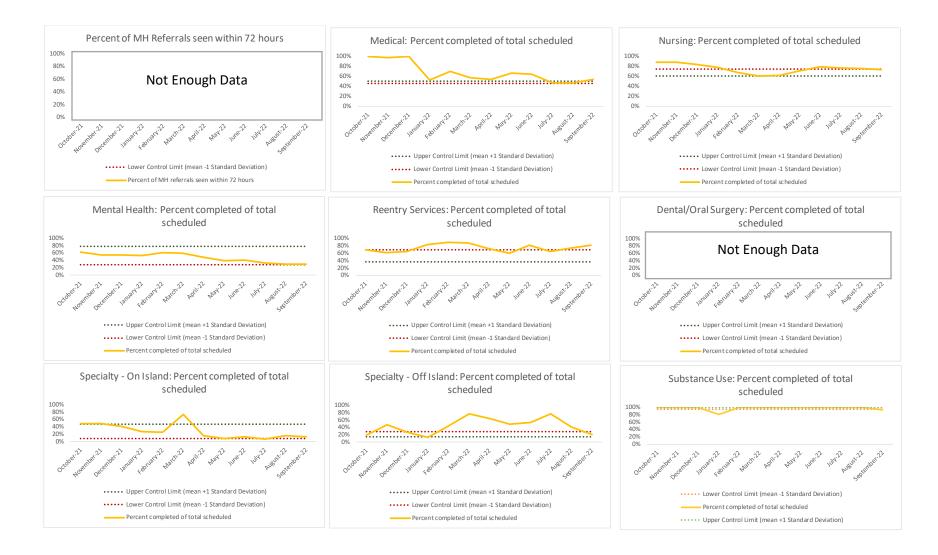

| 93%           | 58%   |

| 5   | Unscheduled Services | N   |
|-----|----------------------|-----|
| 5.1 | Sick Call Completed  | 127 |

# CHS Access Trend: July 2022 to September 2022

Version: 10/12/2022



I. Table of Contents

#### Contents

| I.    | Table of Contents | . 2 |
|-------|-------------------|-----|
| II.   | АМКС              | . 3 |
| III.  | EMTC              | . 4 |
| IV.   | GRVC              | . 5 |
| V.    | NIC               | . 6 |
| VI.   | RMSC              | . 7 |
| VII.  | RNDC              | . 8 |
| VIII. | VCBC              | . 9 |
| IX.   | WF                | 10  |

Note: The Otis Bantum Correctional Center (OBCC) facility closed in June 2022.

AMKC Ш.



III. EMTC



IV. GRVC



NIC



VI. RMSC



RNDC VII.



VIII. **VCBC** 



WF IX.