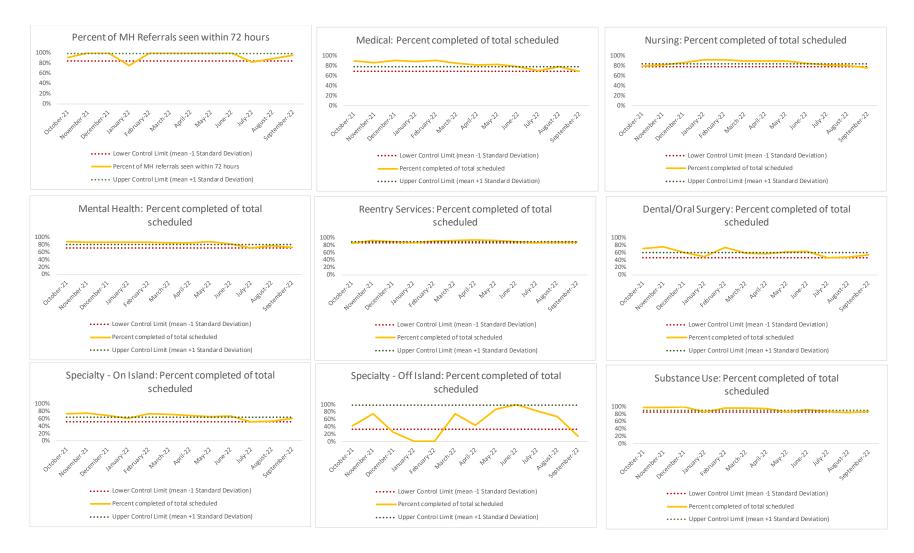

#### III. Summary Data

| 1   | CHS Intakes (New Jail Admissions)                    | Ν    |
|-----|------------------------------------------------------|------|
| 1.1 | Completed CHS Intakes                                | 1432 |
| 1.2 | Average time to completion once known to CHS (hours) | 2.2  |

| 2   | Referrals made to mental health service | Ν   |
|-----|-----------------------------------------|-----|
| 2.1 | Referrals made to mental health service | 209 |
| 2.2 | Referrals seen within 72 hours          | 158 |
| 2.3 | Percent seen within 72 hours            | 76% |

|   | Scheduled Services       | Medio | al   | Nur   | sing | Menta | l Health | Reentry | Services | Dental/O | ral Surgery | Specialty<br>Isla | Clinic - On<br>and | Specialty<br>Isla | Clinic - Off<br>and | Substa | nce Use | Tot   | tal  |
|---|--------------------------|-------|------|-------|------|-------|----------|---------|----------|----------|-------------|-------------------|--------------------|-------------------|---------------------|--------|---------|-------|------|
|   | Service Outcomes         | N     | %    | N     | %    | N     | %        | N       | %        | N        | %           | N                 | %                  | N                 | %                   | N      | %       | N     | %    |
|   | Seen                     | 1354  | 39%  | 17841 | 65%  | 8245  | 52%      | 2456    | 63%      | 589      | 33%         | 771               | 31%                | 149               | 36%                 | 998    | 90%     | 32403 | 57%  |
| 3 | Refused & Verified       | 509   | 15%  | 2160  | 8%   | 166   | 1%       | 340     | 9%       | 49       | 3%          | 218               | 9%                 | 40                | 10%                 | 1      | 0%      | 3483  | 6%   |
|   | Not Produced             | 1458  | 42%  | 7488  | 27%  | 4787  | 30%      | 1016    | 26%      | 1091     | 62%         | 1360              | 55%                | 210               | 51%                 | 98     | 9%      | 17508 | 31%  |
|   | Rescheduled by CHS       | 118   | 3%   | 27    | 0%   | 2581  | 16%      | 65      | 2%       | 43       | 2%          | 144               | 6%                 | 5                 | 1%                  | 6      | 1%      | 2989  | 5%   |
|   | Rescheduled by Hospital  | N/A   | N/A  | N/A   | N/A  | N/A   | N/A      | N/A     | N/A      | N/A      | N/A         | N/A               | N/A                | 8                 | 2%                  | N/A    | N/A     | 8     | 0%   |
|   | Total Scheduled Services | 3439  | 100% | 27516 | 100% | 15779 | 100%     | 3877    | 100%     | 1772     | 100%        | 2493              | 100%               | 412               | 100%                | 1103   | 100%    | 56391 | 100% |

| 4   | Outcome Metrics   | Medical | Nursing | Mental Health | Reentry Services | Dental/Oral Surgery | Specialty Clinic - On<br>Island | Specialty Clinic - Off<br>Island | Substance Use | Total |
|-----|-------------------|---------|---------|---------------|------------------|---------------------|---------------------------------|----------------------------------|---------------|-------|
| 4.1 | Percent completed | 54%     | 73%     | 53%           | 72%              | 36%                 | 40%                             | 46%                              | 91%           | 64%   |