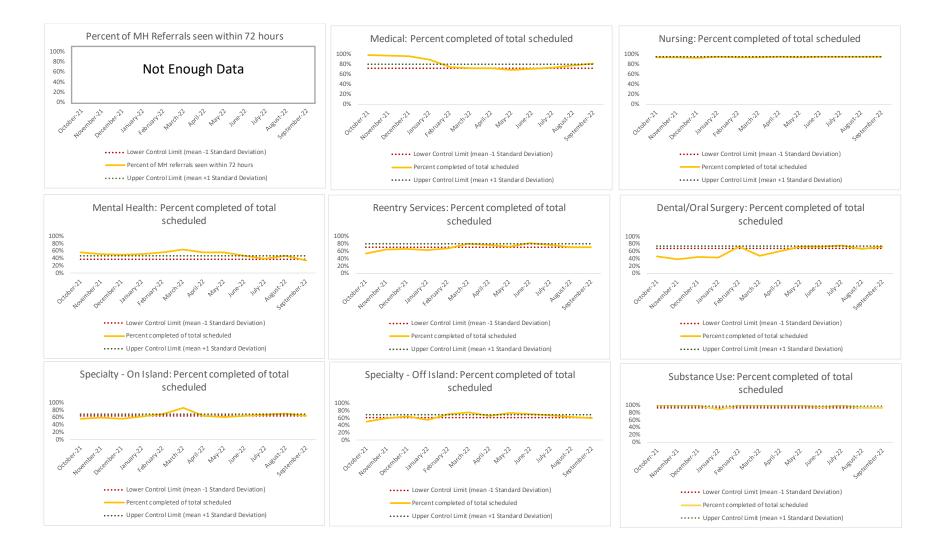

| 12%                             | 21%                              | 93%           | 58%   |

| 5   | Unscheduled Services | N   |
|-----|----------------------|-----|
| 5.1 | Sick Call Completed  | 127 |

# CHS Access Trend: July 2022 to September 2022

Version: 10/12/2022



I. Table of Contents

#### Contents

| I.    | Table of Contents | . 2 |
|-------|-------------------|-----|
| II.   | АМКС              | . 3 |
| III.  | EMTC              | . 4 |
| IV.   | GRVC              | . 5 |
| V.    | NIC               | . 6 |
| VI.   | RMSC              | . 7 |
| VII.  | RNDC              | . 8 |
| VIII. | VCBC              | . 9 |
| IX.   | WF                | 10  |

Note: The Otis Bantum Correctional Center (OBCC) facility closed in June 2022.

AMKC Ш.



III. EMTC



IV. GRVC



NIC



VI. RMSC



RNDC VII.



VIII. **VCBC** 



WF IX.