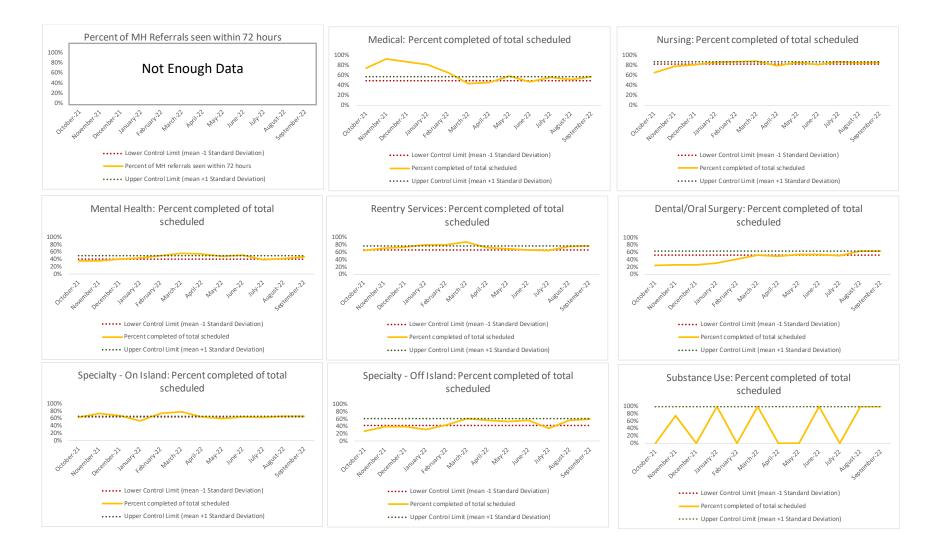

| 93%           | 58%   |

| 5   | Unscheduled Services | N   |
|-----|----------------------|-----|
| 5.1 | Sick Call Completed  | 127 |

# CHS Access Trend: July 2022 to September 2022

Version: 10/12/2022



I. Table of Contents

#### Contents

| I.    | Table of Contents | . 2 |
|-------|-------------------|-----|
| II.   | АМКС              | . 3 |
| III.  | EMTC              | . 4 |
| IV.   | GRVC              | . 5 |
| V.    | NIC               | . 6 |
| VI.   | RMSC              | . 7 |
| VII.  | RNDC              | . 8 |
| VIII. | VCBC              | . 9 |
| IX.   | WF                | 10  |

Note: The Otis Bantum Correctional Center (OBCC) facility closed in June 2022.

AMKC Ш.



III. EMTC



IV. GRVC



NIC



VI. RMSC



RNDC VII.



VIII. **VCBC** 



WF IX.